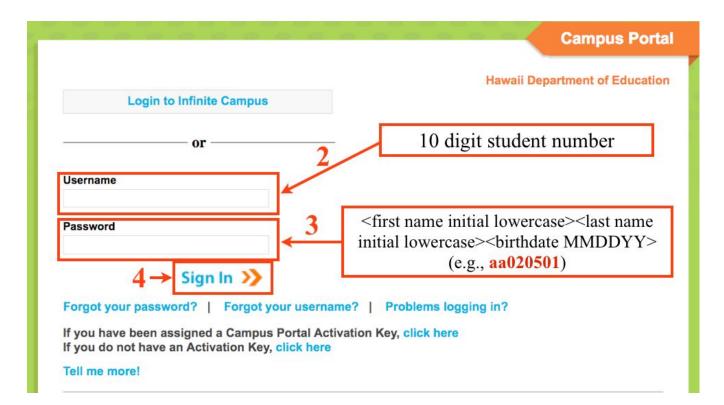

## Infinite Campus Student Portal: Log In Using 10-digit ID Number

To Sign In to the Infinite Campus Portal:

1) Go to: https://hawaii.infinitecampus.org/campus/portal/hawaii.jsp

|                                                                                                  | Campus Portal                                                                                                                            |
|--------------------------------------------------------------------------------------------------|------------------------------------------------------------------------------------------------------------------------------------------|
|                                                                                                  | Hawaii Department of Education                                                                                                           |
| Login to Infinite Campus                                                                         |                                                                                                                                          |
| or 2                                                                                             | 10 digit student number                                                                                                                  |
| Username                                                                                         |                                                                                                                                          |
| Password 3                                                                                       | <pre><first initial="" lowercase="" name=""><last initial="" lowercase="" name=""><birthdate mmddyy=""></birthdate></last></first></pre> |
| 4 → Sign In »                                                                                    | (                                                                                                                                        |
| Forgot your password?   Forgot your usern                                                        | name?   Problems logging in?                                                                                                             |
| Keen have been and a Common Destal Ar                                                            | ctivation Key, click here                                                                                                                |
| If you have been assigned a Campus Portal Ac<br>If you do not have an Activation Key, click here | e                                                                                                                                        |